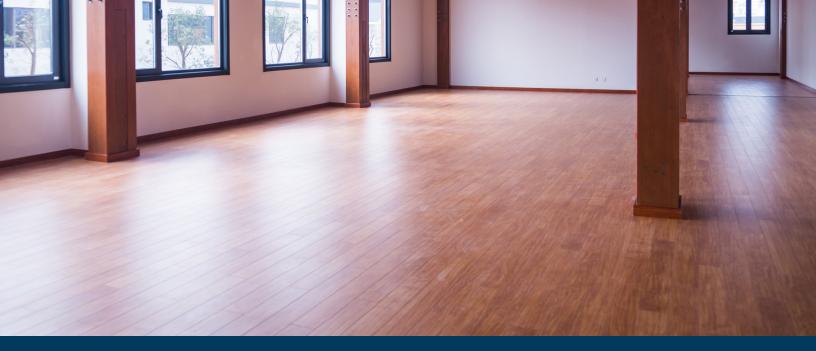

### **Easy Moisture Control Adhesive**

EMC 4011 can be used for glue-down installations of solid, engineered, acrylic impregnated, and parquet wood flooring recommended by the wood flooring manufacturer for glue-down applications. For New Construction concrete applications no moisture testing is required. Sub-floor must be dry to the touch with no standing water or visible dampness.

### **RECOMMENDED SUBSTRATES:**

- Concrete
- Portland Based Underlayments
- Properly Prepared Gypsum
- APA Approved Plywood
- Terrazzo
- Fiber Cement Underlayment
- Radiant Heated Subfloors