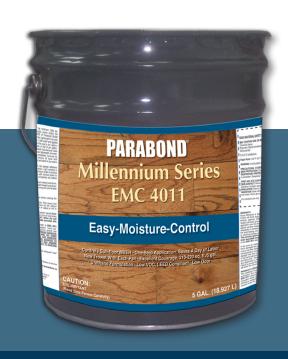

# **Millennium Series 4011**

**Easy Moisture Control Adhesive** 

EMC (Easy Moisture Control) 4011 is a premium one-part moisture cure urethane adhesive and moisture control system in a single product that reduces installation labor up to half. EMC 4011 provides both adhesion and moisture protection when applied with the patented specially designed trowel provided with each pail.

- Controls Sub-floor MVER
- One-Step Application, Saves A Day of Labor
- New Trowel With Each Pail
- Excellent Coverage, 215-225 sq. ft. 5 gal.
- Low Odor
- Low VOC, LEED Compliant